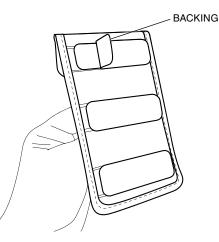

## NOTE:

- This accessory is mounted with powerful hook and loop fasteners which allows for quick removal and reinstallation of the pouch.
- 1. Peel the adhesive backing from the hook side fastener.

- 2. Clean the mounting surface inside the left saddlebag with isopropyl alcohol. Position the audio pouch in the desired location and press it firmly into place.
  - Wait 24 hours before separating the hook and loop fasteners.