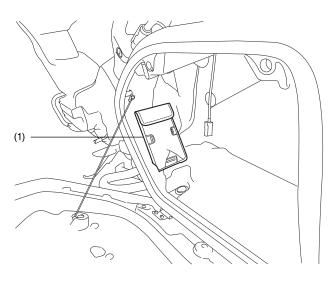

## NOTE:

- This accessory is mounted with powerful hook and loop fasteners which allows for quick removal and reinstallation of the pouch.
- 1. Peel the adhesive backing from the hook side fastener.

- 2. Clean the mounting surface inside the left saddlebag with isopropyl alcohol. Position the audio pouch in the desired location and press it firmly into place.
  - Wait 24 hours before separating the hook and loop fasteners.