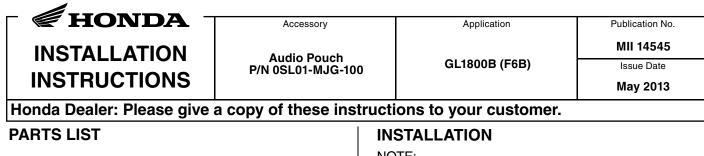

| No. | Description | Qty |
|-----|-------------|-----|
| (1) | Audio pouch | 1   |

## NOTE:

- This accessory is mounted with powerful hook and loop fasteners which allows for quick removal and reinstallation of the pouch.
- 1. Peel the adhesive backing from the hook side fastener.

- 2. Clean the mounting surface inside the left saddlebag with isopropyl alcohol. Position the audio pouch in the desired location and press it firmly into place.
  - Wait 24 hours before separating the hook and loop fasteners.